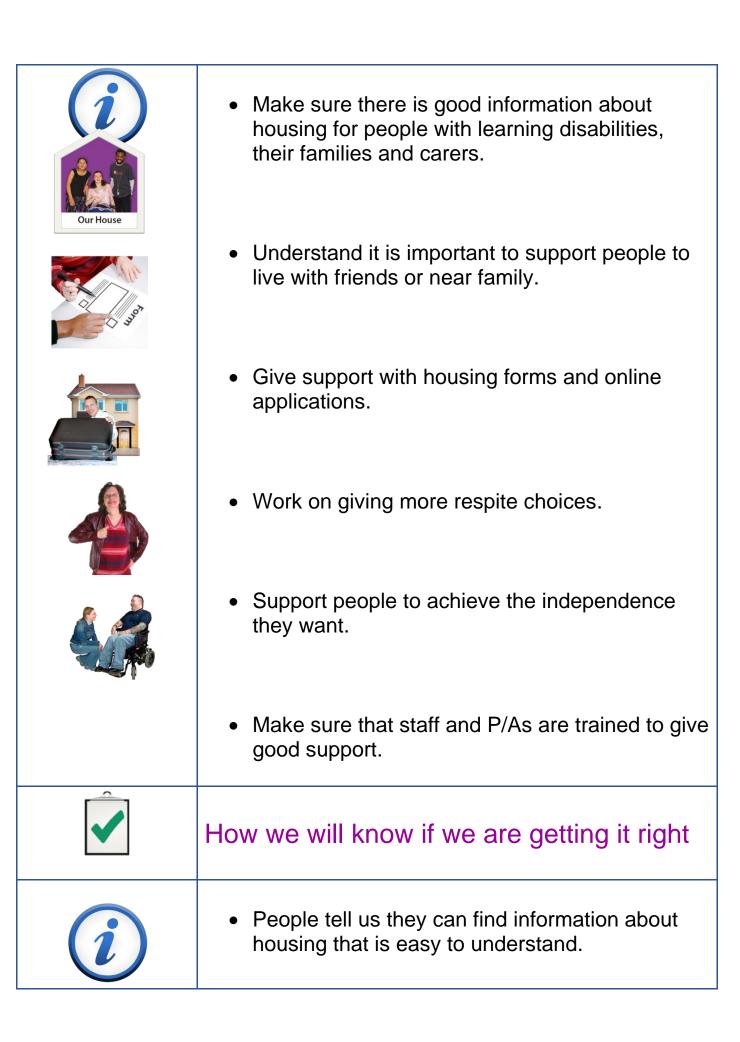

#### What people told us Housing and support

Good support means that people can learn new skills, go to new places and be more independent.

People who live in Care Homes say that they miss out because there are not enough staff to support them to go out.

People said that they struggle with bills or shopping when they do not have reliable support.

People want to choose where they live.

People want the right support and planning to live safely and independently.

#### What we will do

 Work together to make sure there is a choice of different types of housing.

 There are different sorts housing that suit lots of different people.

 Less people need to live out of the area or in hospital placements.

People feel part of the community where the live.