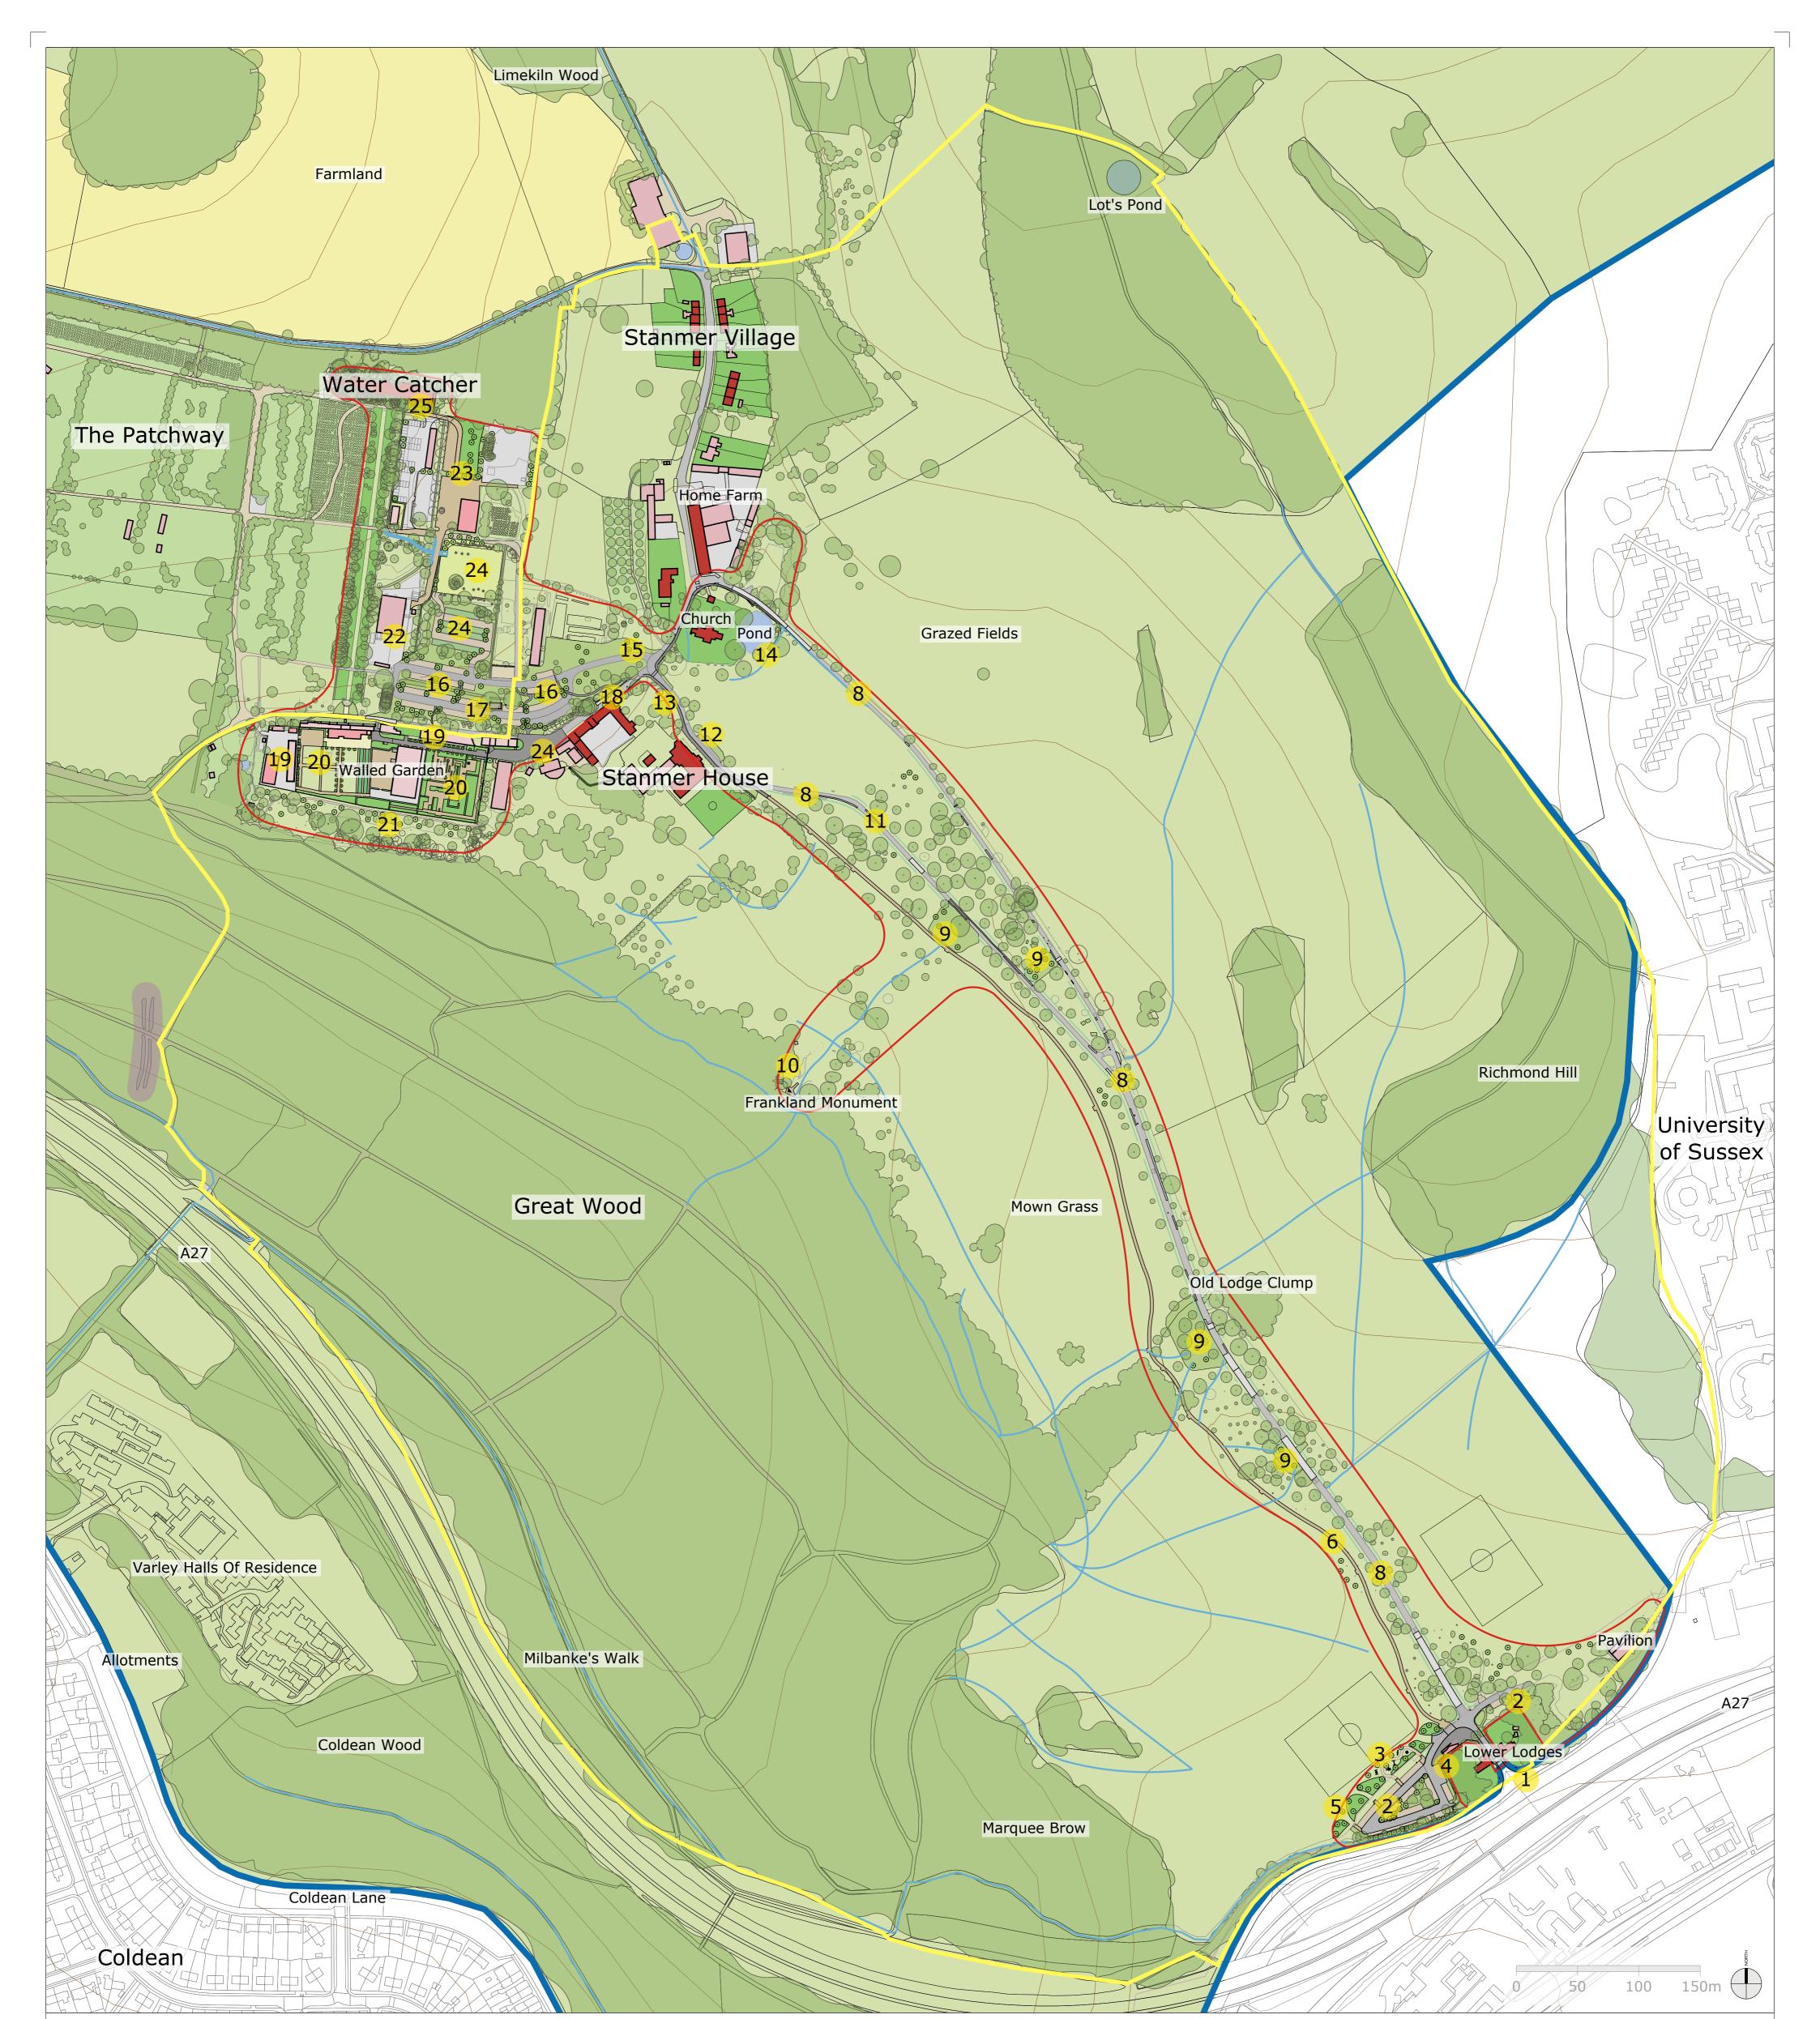

## Proposals

- 1. Lower Lodges entrance enhancements
- Car parks extended and improved 2.
- Location for new playground (by others) 3.
- Cycle hire & visitor hub kiosk 4.
- Planting and mound to screen car parks 5.
- Green Drive shared use path 6.
- Restoration of historic tree layout 7.
- 8. Resurfacing works to access drive
- 9. Removal of incidental car parks
- 10. Restoration of the Frankland Monument

- 13. Footpath link alongside road
- 14. Biodiversity improvements to the pond
- 15. New access route
- 16. New car parks in the Patchway
- 17. Relocation of industrial uses
- 11. Opening up views towards Stanmer Church 18. Pedestrianisation of route to Walled Garden 24. Overflow car parks for events
- 12. Removal of parking outside Stanmer House 19. Teaching facilities for Plumpton College
  - 20. Restoration of Walled Garden & Cafe
  - 21. Re-establishment of orchards
- 22. BHCC & SDNPA offices (by others) 23. BHCC Parks Depot - Proposed Barn, parking layout and boundary planting.

Grass Path

Entrances

25. Interpretation of historic Water Catcher

| D   | 07.07.20 | Planning Variation Issue - Stanmer Depot Update              | ΤВ          | BS            | AW             |
|-----|----------|--------------------------------------------------------------|-------------|---------------|----------------|
| С   | 25.03.19 | Construction issue, updated following VE (for overview only) | BS          | AW            | AW             |
| в   | 10.07.18 | Drawing updated with latest proposals (for overview only)    | BS          | AW            | AW             |
| Α   | 16.01.18 | First Issue                                                  | BS          | AW            | AW             |
| Iss | Date     | Issue Notes                                                  | Drawn<br>By | Checked<br>By | Approved<br>By |