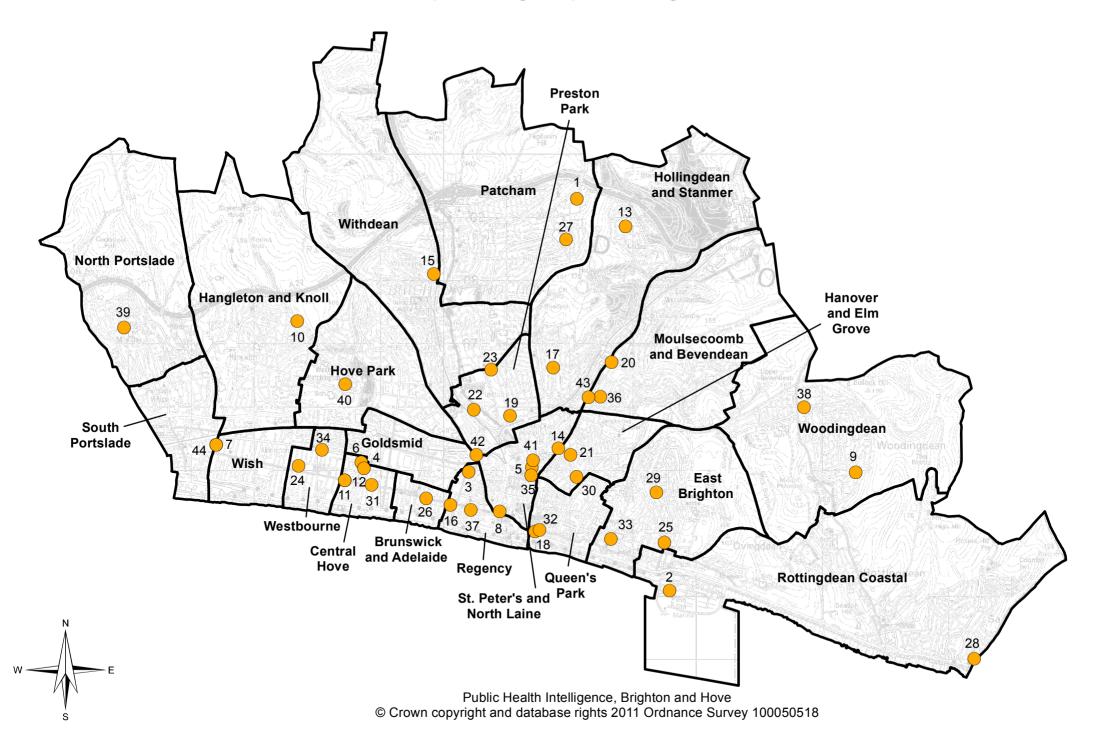

## Pharmacies providing Stop Smoking services

| Number | Pharmacy                        | Address                                                           |
|--------|---------------------------------|-------------------------------------------------------------------|
| 1      | Asda Crowhurst Road             | Crowhurst Road, Hollinbury, BN1 8AS                               |
| 2      | Asda Marina                     | Brighton Marina, Brighton, BN2 5UT                                |
| 3      | Ashtons Dyke Road               | 98 Dyke Road, Brighton BN1 3JD                                    |
| 4      | Blake's Blatchington Road       | 91 Blatchington Rd, Hove BN3 3YG                                  |
| 5      | Boots London Road               | 119-120 London Road, Brighton, BN1 4JH                            |
| 6      | Boots George Street             | 57-61 George Street, Hove, BN3 3YD                                |
| 7      | Boots Boundary Road             | 67-68 Boundary Road, Portslade, BN3 5TD                           |
| 8      | Boots North Street              | 129 North Street, Brighton, BN1 2BE                               |
| 9      | Bridgman Cowley Drive           | 116 Cowley Drive, Woodingdean, BN2 6TD                            |
| 10     | Burwash Burwash Road            | 9 Burwash Road, Hove, BN3 8GP                                     |
| 11     | Charter Cromwell Road           | Cromwell Road, Hove BN3 2AB                                       |
| 12     | Church Road Church Road         | 181 Church Road, Hove BN3 2AB                                     |
| 13     | Coldean Beatty Avenue           | 10 Beatty Avenue, Coldean, Brighton, BN1 9ED                      |
| 14     | Kamsons Elm Grove Elm Grove     | 74-76 Elm Grove, Brighton, BN2 3DD                                |
| 15     | Fields Eldred Avenue            | 38-40 Eldred Avenue, Westdene, Brighton, BN1 5EG                  |
| 16     | Gunn's Western Road             | 108 Western Road, Brighton BN1 2AA                                |
| 17     | Harper's Hollingbury Place      | 12 Hollingbury Place, Brighton, BN1 7GE                           |
|        | Kamsons St James Street         | 128 St James St, Brighton, BN2 1TH                                |
| 19     | Kamsons Beaconsfield Road       | 88-90 Beaconsfield Rd, Brighton, BN1 6DD                          |
| 20     | Kamsons The Highway             | 50 The Highway, Moulsecoomb, Brighton, BN2 4GB                    |
| 21     |                                 | 1a Lewes Road, Brighton, BN2 3HP                                  |
| 22     | Kamsons Preston Road            | 175 Preston Rd, Brighton, BN1 6AG                                 |
| 23     | Kamsons Preston Drove           | 94 Preston Drove, Brighton, BN1 6LB                               |
| 24     | Kamsons Richardson Road         | 11 Richardson Rd, Hove, BN3 5RB                                   |
| 25     | Kamsons Whitehawk Road          | 25-26 Whitehawk Rd, BN2 5FB                                       |
| 26     | Lane and Steadman Western Road  | 100 Western Rd, Hove, BN3 1GA                                     |
| 27     | Lloyds County Oak               | County Oak Med Centre, Carden Hill BN1 8DD                        |
| 28     | Lloyds Longridge Avenue         | 9 Longridge Avenue, Saltdean BN2 8LG                              |
| 29     | Lloyds Whitehawk Road           | Wellsbourne H C, 179 Whitehawk Rd, Brighton BN2 5FL               |
| 30     |                                 | 78 Islingword Rd, Brighton, BN2 9SL                               |
| 31     | Parris and Greening Church Road | 105 Church Rd, Hove BN3 2AF                                       |
|        | Payden's St James Street        | 24 St James St, Brighton, BN2 1RF                                 |
|        | Pharm@sea Ltd Eastern Road      | Lower Ground Floor, Outpatients Dept, RSCH, Eastern Road, BN2 5BE |
| 34     |                                 | 83 Portland Rd, Hove BN3 5DP                                      |
| 35     | Ross York Place                 | 3 York Place, Brighton, BN1 4GU                                   |
| 36     | Sharps Coombe Road              | 26 Coombe Rd, Brighton, BN2 4EA                                   |
| 37     |                                 | 78 Western Rd, Brighton, BN1 2HA                                  |
| 38     |                                 | 13 Warren Way, Woodingdean, Brighton, BN2 6PH                     |

| 39 | The Co-operative Chalky Road     | Mile Oak Medical Centre, Chalky Rd, Portslade, BN41 2WF |
|----|----------------------------------|---------------------------------------------------------|
| 40 | The Co-operative Nevill Road     | Nevill Road, Hove, BN3 7BZ                              |
| 41 | Well Pharmacy (The Co-operative) | 10 Oxford St, Brighton, BN1 4LA                         |
| 42 | Watts & Co Dyke Road             | 110 Dyke Road, Brighton BN1 3TE                         |
| 43 | Westons Coombe Terrace           | 5 - 7 Coombe Terrace, Brighton, BN2 4AD                 |
| 44 | Your Local Boots Boundary Road   | 76 Boundary Rd, Hove, BN3 5TD                           |