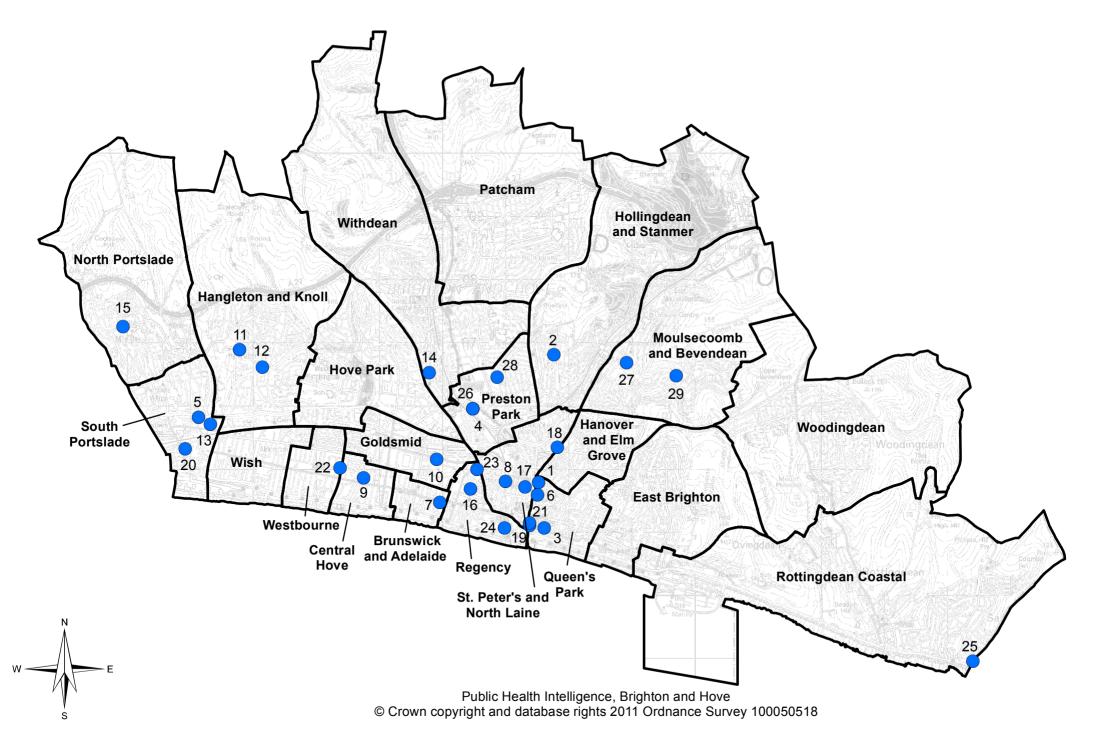

## **GP** Practices providing Stop Smoking services

| Number | GP Surgery                           | Address                                                       |
|--------|--------------------------------------|---------------------------------------------------------------|
| 1      | Albion GP Surgery                    | 9 Albion Street Brighton                                      |
| 2      | Allied Surgery                       | School House Surgery, Hertford Road, Brighton                 |
| 3      | Ardingly Court                       | Ardingly Court Surgery, 1 Ardingly Street, Brighton           |
| 4      | Beaconsfield                         | Beaconsfield Surgery, 175 Preston Road, Brighton              |
| 5      | Benfield Valley                      | Portslade County Clinic, Old Shoreham Rd, Portslade           |
| 6      | Brighton Homeless Healthcare         | Bhh Morley Street, Morley Street, Brighton                    |
| 7      | Brighton Health and Wellbeing Centre | The Brunswick Surgery, 18-19 Western Rd, Hove                 |
| 8      | Brighton Station Healthcare          | Queens road, Brighton                                         |
| 9      | Central Hove                         | The Central Hove Surgery, Ventnor Villas Hove                 |
| 10     | Charter Medical                      | The Charter Medical Centre, 88 Davigdor Rd, Hove              |
| 11     | Hangleton Manor                      | The Practice, Hangleton Manor, 96 Northease Drive, Hove       |
| 12     | Hove Medical Centre                  | Hove Medical Centre, West Way, Hove                           |
| 13     | Links Road                           | The Surgery, 27-29 Links Road, Portslade                      |
| 14     | Matlock Road                         | The Surgery, 10 Matlock Road, Brighton                        |
| 15     | Mile Oak                             | Mile Oak Medical Centre, Chalky Rd, Portslade                 |
| 16     | Montpelier                           | Montpelier Surgery, 2 Victoria Road, Brighton                 |
| 17     | North Laine                          | North Laine M/c 12-14 Gloucester Street, Brighton             |
| 18     | Park Crescent                        | The Park Crescent H/C 1 Lewes Road, Brighton                  |
| 19     | Pavilion                             | Pavilion Surgery, 2-4 Old Steine, Brighton                    |
| 20     | Portslade Health Centre              | Portslade Health Centre, Church Road, Portslade               |
| 21     | Regency                              | Regency Surgery, 4 Old Steine, Brighton                       |
| 22     | Sackville                            | Sackville Medical Centre 20 Sackville Road, Hove              |
| 23     | Seven Dials                          | The Seven Dials M/C, 24 Montpelier Crescent, Brighton         |
| 24     | Ship Street                          | Ship Street Surgery, 65-67 Ship Street, Brighton              |
| 25     | St Luke's                            | St Luke's Surgery, Grand Ocean M/C, Saltdean                  |
| 26     | Stanford                             | Stanford Medical Centre, 175 Preston Rd, Brighton             |
| 27     | The Avenue                           | 1 The Avenue, South Moulsecoomb, Brighton                     |
| 28     | The Haven                            | The Haven Practice, 100 Beaconsfield Villas, Brighton         |
| 29     | The Willow                           | The Practice, Willow House, 50 Heath Hill Av, Lower Bevendean |